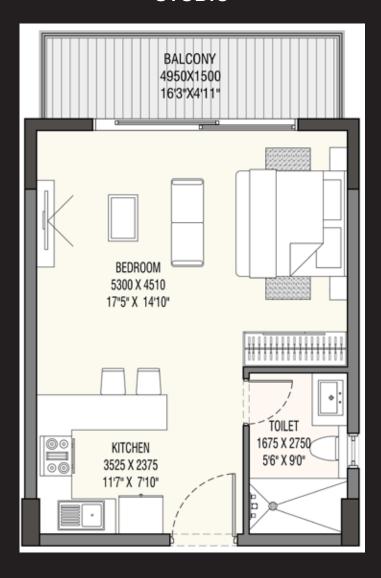

| 15% of COP* |
| 4      | On Completion of Superstructure                                                  |                                                                       | 20% of COP* |
| 5      | On Completion of Finishing (Completion of Flooring & Internal plaster)           |                                                                       | 20% of COP* |
| 6      | On offer of possession                                                           | 5% of COP* + Golf Course,<br>Golf Club & Sports Arena<br>Membership** | 15% of COP* |

<sup>\*</sup>COP- COST OF PROPERTY(Excluding Golf Course, Golf Club & Sports Arena Membership)

<sup>\*\*</sup>Golf Course, Golf Club & Sport Arena Membership could also be funded by bank to the extend of 80%





### STUDIO









#### 2 BHK - TYPE I







### 2 BHK - TYPE II







### COMPELLING REASONS TO BUY













THE BEST OF CONCIERGE SERVICES AT YOUR DOORSTEP



### THANK YOU

JOINT VENTURE PARTNER





The layout, plans, specifications and other details herein are only indicative and are subject to change without notice. The images include artist's impressions indicating the anticipated appearance of completed development.