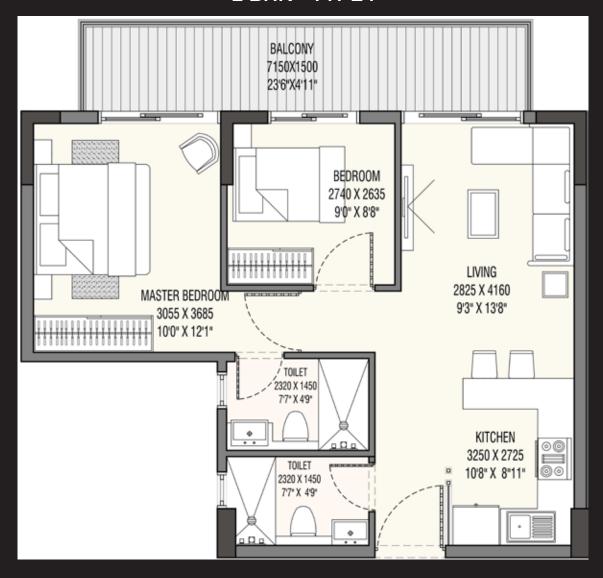

* |
| 4      | On Completion of Superstructure                                                  |                                                                       | 20% of COP* |
| 5      | On Completion of Finishing (Completion of Flooring & Internal plaster)           |                                                                       | 20% of COP* |
| 6      | On offer of possession                                                           | 5% of COP* + Golf Course,<br>Golf Club & Sports Arena<br>Membership** | 15% of COP* |

<sup>\*</sup>COP- COST OF PROPERTY(Excluding Golf Course, Golf Club & Sports Arena Membership)

<sup>\*\*</sup>Golf Course, Golf Club & Sport Arena Membership could also be funded by bank to the extend of 80%





### STUDIO









#### 2 BHK - TYPE I







### 2 BHK - TYPE II







### COMPELLING REASONS TO BUY













THE BEST OF CONCIERGE SERVICES AT YOUR DOORSTEP



### THANK YOU

JOINT VENTURE PARTNER





The layout, plans, specifications and other details herein are only indicative and are subject to change without notice. The images include artist's impressions indicating the anticipated appearance of completed development.