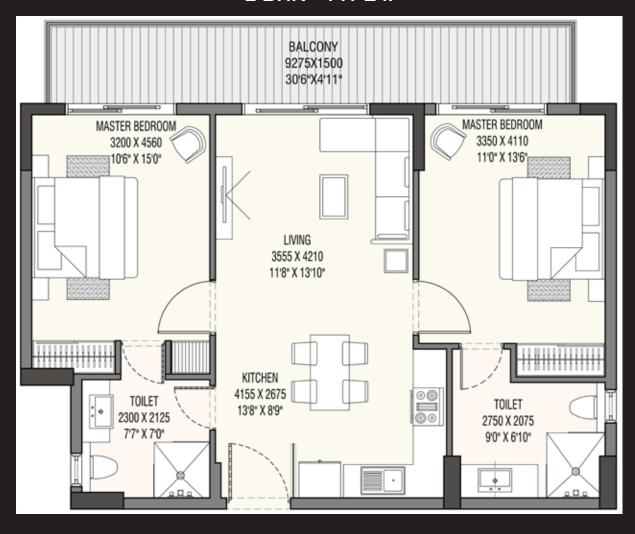

n of Superstructure                                                  |                                                                       | 20% of COP* |
| 5      | On Completion of Finishing (Completion of Flooring & Internal plaster)           |                                                                       | 20% of COP* |
| 6      | On offer of possession                                                           | 5% of COP* + Golf Course,<br>Golf Club & Sports Arena<br>Membership** | 15% of COP* |

<sup>\*</sup>COP- COST OF PROPERTY(Excluding Golf Course, Golf Club & Sports Arena Membership)

<sup>\*\*</sup>Golf Course, Golf Club & Sport Arena Membership could also be funded by bank to the extend of 80%





### STUDIO









#### 2 BHK - TYPE I







### 2 BHK - TYPE II







### COMPELLING REASONS TO BUY













THE BEST OF CONCIERGE SERVICES AT YOUR DOORSTEP



### THANK YOU

JOINT VENTURE PARTNER





The layout, plans, specifications and other details herein are only indicative and are subject to change without notice. The images include artist's impressions indicating the anticipated appearance of completed development.