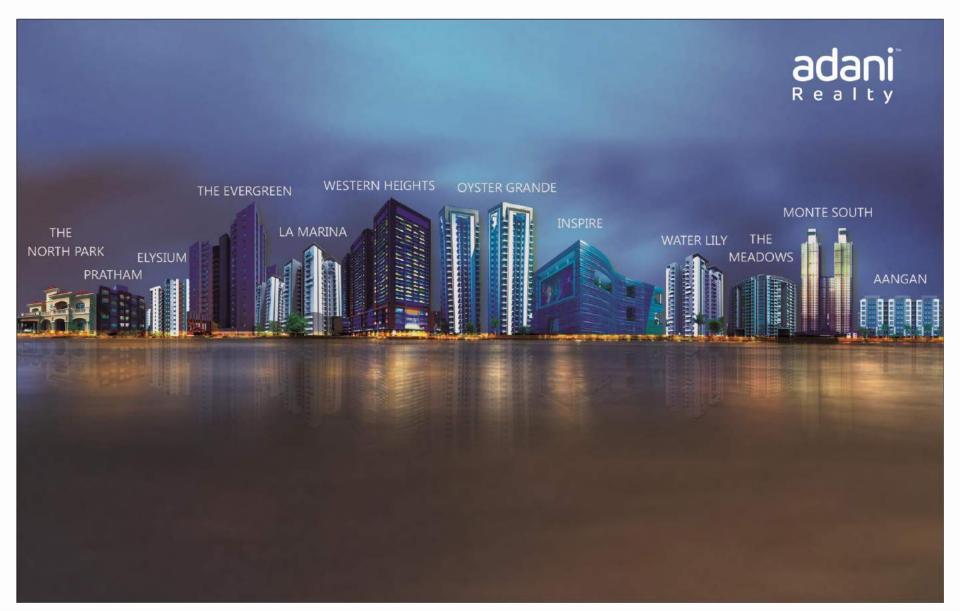

e at the India Golf Expo, 2016.





#### We like to keep our Promises....

#### Oyster Grande, Sector 102, Dwarka Expressway, Gurgaon

Oyster Grande is a premium residential project on Dwarka Expressway having 3 & 4 BHK apartments.

With Possession slated for mid 2017, we are on schedule to meet our commitment of timely possession.....





#### Shantigram - Ahmedabad





Shantigram is Gujarat's largest integrated township consisting of clusters of themed apartments, penthouses and luxurious villas.



The township also includes an award winning nine-hole golf course, a golf promenade, a cricket field, one of India's largest Musical Aqua Shows, a 7-acre lake, and India's largest private social club — The Belvedere Golf & Country Club.











#### Adani Realty - Project's Skyline...







#### Adani Realty, Spreading its Wings

2011

Shantigram

• 650 acres township in Ahmedabad – 40 Mn Sq Ft

2012

• Pratham; Budget Residential Project in Ahmedabad – 0.7 Mn Sq ft

• Oyster Grande; Premium Residential Project in Gurgaon – 3.5 Mn Sq Ft

2014

• Western Heights; High Rise Residential Project in Mumbai - 1 Mn Sq Ft

2015

• Aangan; Affordable Housing in Gurgaon – 0.5 Mn Sq Ft

2016

- Inspire; Commercial Project in BKC Mumbai I.5 Mn Sq Ft
- Coming up, Adani Township in Gurgaon 1.75 Mn Sq Ft Approx.

Exp.

- Monte South; Residential Project in Byculla, Mumbai 1 Mn Sq Ft
- Township in Panvel, Mumbai 20 Mn Sq FT





#### Awards – when excellence is pursued, it shows

Our projects have won awards for the Best Residential Project in the Luxury Category (Water Lily), and in t