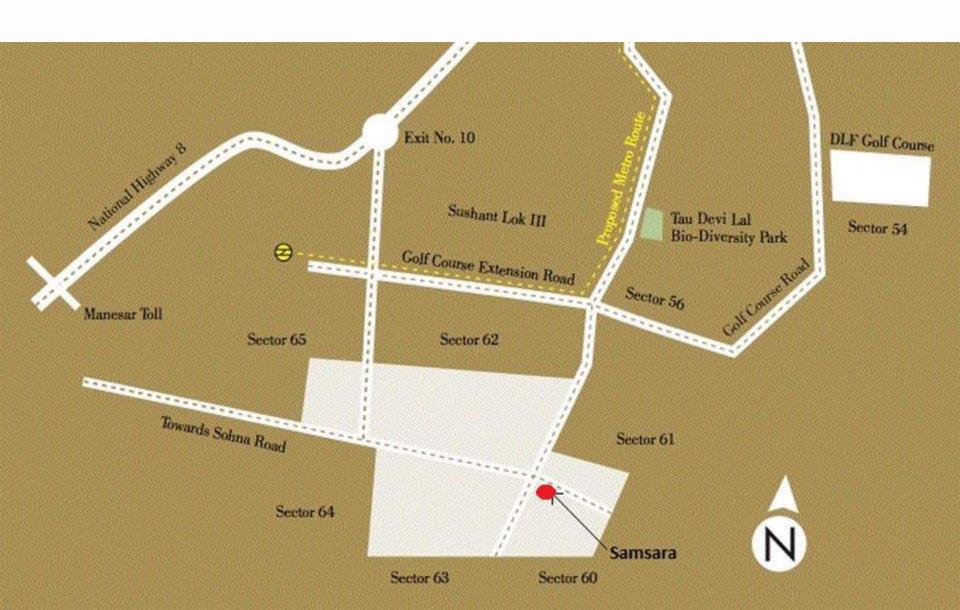

# **Location Map**

#### Welcome to Gurgaon's First Neighbourhood

- Located in sector 60 on the prime Golf Course Extension
- Exclusive Villa Floors in 18 acres (Low density living)
- Low rise development
- Strategic location, Fast developing into a bustling neighborhood with many projects close to completion
- All social amenities in close vicinity and already operational
- Well connected to Golf Course road, Sohna road & NH8
- In closed vicinity of under construction rapid metro rail
- Get to Choose Your Neighbour... call us to know more