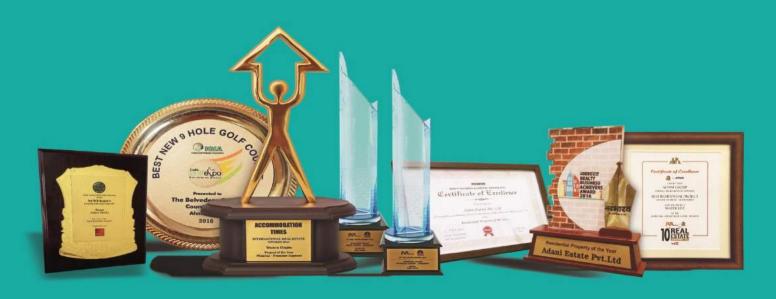

#### About Adani Realty...

- Youngest arm of the Adani Group
- Developing close to 69 million sq. ft. of real estate space including residential, commercial and social club projects
- Till date delivered 6 million sqft & additional 2 million is planed to be delivered by mid 2017.
- Our footprint Ahmedabad, Mumbai, Gurgaon, Kochi & Mundra.
- Won awards for Best Residential Project in the Luxury category (Water Lily) and in the Affordable Housing category (Aangan) at the CNBC Awaaz Real Estate Awards, 2015, for Ahmedabad city.
- Adani Realty aims to achieve turnover of INR 20,000 Cr in next 5 yrs
- The Belvedere Golf and Country Club was named the Best New 9 Hole Golf Course at the India Golf Expo, 2016.

#### Awards – when excellence is pursued, it shows

Our projects have won awards for the Best Residential Project in the Luxury Category (Water Lily), and in the Affordable Housing Category (Aangan) at the CNBC Awaaz Real Estate Awards, 2015, for Ahmedabad city. Growing from strength to strength, Western Heights won the 'Premium Project of the Year Award' at the Accomodation Times 2nd International Real Estate Annual Award, 2015. And to top it off, the Belvedere Golf and Country CLub was named the Best Nine hole Golf Course at the India Golf Expo, 2016. Western Height achieved yet another milestone by winning the prestigious title of 'Residential Property of the year - MMR' at the Navbharat Realty Business Achievements Awards 2016. The latest feather in our cap is the recently won 'Real Estate Developer Award in NCR Region' at the Indian Luxury Real Estate Awards 2016 presented by ALREN (Asian Luxury Real Estate Network) With so many accolades under our wing, our commitment to craft award winning projects is stronger than ever.