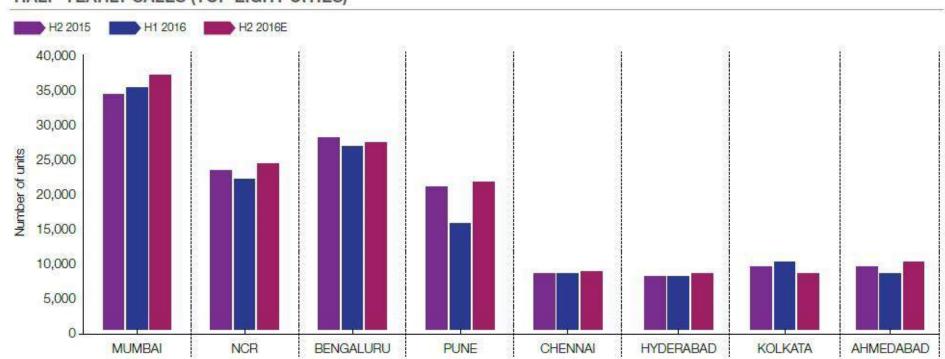

# Steady Sales Trend in Residential Sales over last year in Top 8 Cities in India

FIGURE 4
HALF-YEARLY SALES (TOP EIGHT CITIES)

Source: Knight Frank Research