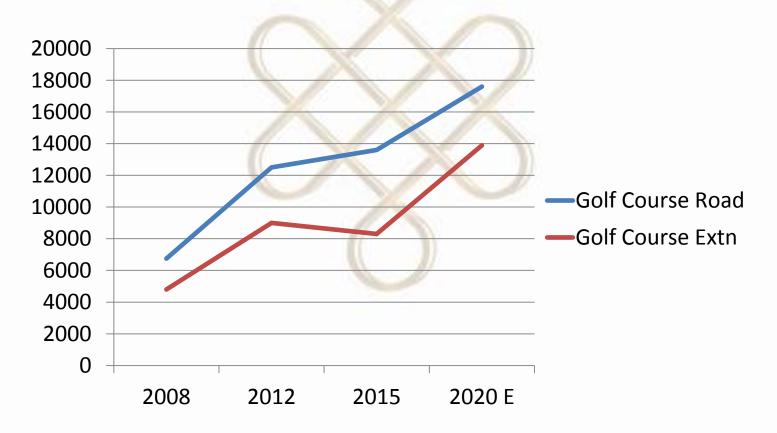

#### Golf Course Extn – a Premium Address

Over the last 8 years, the golf course extension road has transformed into not only great place to stay but also offers a good investment opportunity....

<sup>\*</sup> Source - Knight Frank